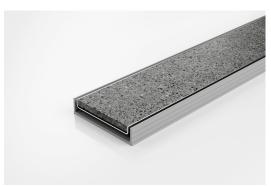

## **Tile Insert Drain**

The 100Tii20 is a Tile Insert Drain manufactured from 1.5mm thick 316 marine grade stainless steel.

Suitable for tiles up to 10mm thick.

Code 100TiG20 Range 100

Grate Style Ti

**Category** Modular Kits