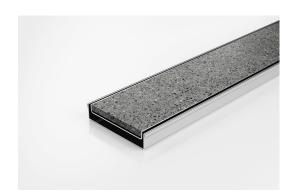

## **Tile Insert Drain**

The 100Tii20 is a modular all stainless steel drainage system.

The 100Tii20 is a Tile Insert Drain manufactured from 1.5mm thick 316 marine grade stainless steel. Suitable for tiles up to 10mm thick.

#### SPECIFICATIONS + DIMENSIONS

**Channel Width** 106mm **Channel Depth** 23mm

**Length(s)** 1000mm 1200mm 1500mm 1800mm

1900mm 2000mm

Outlet Size DN80, DN100