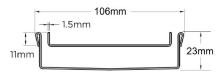

#### SPECIFICATIONS + DIMENSIONS

**Channel Width** 106mm **Channel Depth** 23mm

**Length(s)** 1000mm 1200mm 1500mm 1800mm

1900mm 2000mm

Outlet Size DN80, DN100