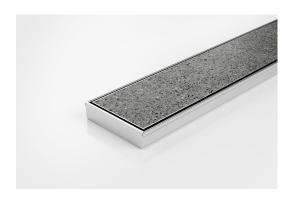

### **Tile Insert Drain**

Full stainless steel Tile Insert drain with centre outlet

The 100TiiCO20 is a fully finished ready to install all stainless steel drain unit featuring a Tile Insert Frame manufactured from 1.5mm thick 316 marine grade stainless steel.

Suitable for tiles up to 10mm thick.

Code 100TiiCO20

Range 100

Grate Style Ti

**Category** Fixed-Length Units

**Channel Material Stainless Steel** 

Steel Grade 316

#### **SPECIFICATIONS + DIMENSIONS**

Channel Width 106mm Channel Depth 23mm

**Length(s)** 900mm 1000mm 1200mm

Outlet Size DN80