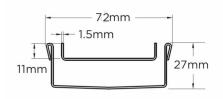

# **Tile Insert Drain**

The 65Tii25 is a Tile Insert Drain manufactured from 1.5mm thick 316 marine grade stainless steel.

Suitable for tiles up to 10mm thick.

The maximum length of the tile insert will be 1200mm in one piece, channels longer than 1200mm will have inserts in multiple equal sections

#### Code 65Tii25MTL

Range 65

Grate Style Ti

Category Made-to-Length

**Channel Material Stainless Steel** 

Steel Grade 316

Grates longer than 1500mm supplied in sections. Tile Inserts longer than 1200mm supplied in sections. Channels over 3000mm supplied in sections with joiner. +/-2mm tolerance on dimensions.

### SPECIFICATIONS + DIMENSIONS

Channel Width 72mm
Channel Depth 27mm
Length(s) As Required
Outlet Size DN40, DN50, DN65