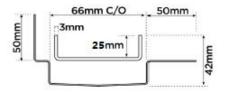

## SPECIFICATIONS + DIMENSIONS

Channel Width 65mm
Channel Depth 42mm
Length(s) As Required
Outlet Size DN40, DN50, DN65