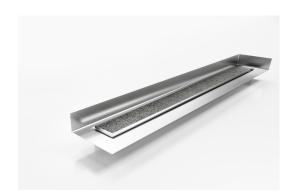

# **Linear Drain with Tile Flange**

Tile Insert drain with a custom channel with tile flange. Suitable for tiles up to 20mm thick.

The F Series features a custom made flange for floor and walls combined with a choice of grate or tile insert from Stormtech's superb designer range.

Stormtech's range of architectural grates and drains with tile flanges are designed to solve the complexities of today's building requirements

Custom made to suit your range requirements; including custom built flange ledge to suit your tile depth, outlet size and channel position.