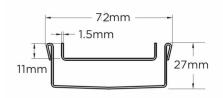

### **Tile Insert Drain**

The 65Ti25 is a Tile Insert Drain manufactured from 1.5mm thick 316 marine grade stainless steel.

Suitable for tiles up to 10mm thick.

Refer to AS3500 for outlet pipe sizes specific to your installation.

### **SPECIFICATIONS + DIMENSIONS**

**Channel Width** 72mm **Channel Depth** 27mm

**Length(s)** 900mm 1000mm 1200mm

Outlet Size DN50

# Code 65TiiCO25 Channel Width Range 65 Channel Depth

Channel Depth 27m

Channel Material Stainless Steel

Category Fixed-Length Units

Steel Grade 316

Grate Style Ti

Grates longer than 1500mm supplied in sections. Tile Inserts longer than 1200mm supplied in sections. Channels over 3000mm supplied in sections with joiner. +/-2mm tolerance on dimensions.