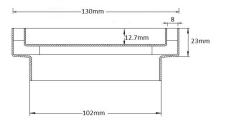

#### **SPECIFICATIONS + DIMENSIONS**

Channel Width130mmChannel Depth23mmLength(s)130mmOutlet SizeDN100