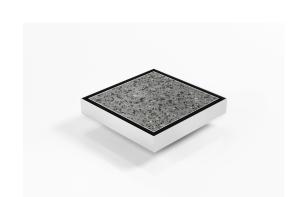

## **Square Floor waste with Tile Insert**

The SQ100Ti is a standard floor waste drain.

The SQ Range of floor waste units allow the integration of a standard floor waste with Stormtech linear drainage.

Tile Insert Floor waste measures 130mm x 130mm.

It is suitable for tiles up to 12mm thick.

Available with 101mm outlet