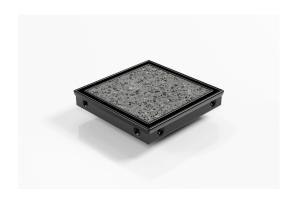

# SQP100Ti20DN80BL ACK

### **Square Floor Waste**

Premium Square Floor waste with Tile Insert powdercoated in black

The SQP Range of floor waste units allow the integration of a standard floor waste with Stormtech linear drainage.

Tile Insert Floor waste measures 130mm x 130mm.

It is suitable for tiles up to 12mm thick.