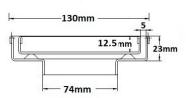

Tile Insert Floor waste measures 130mm x 130mm.

It is suitable for tiles up to 12mm thick.

#### SPECIFICATIONS + DIMENSIONS

Channel Width 130mm
Channel Depth 23mm
Length(s) 130mm
Outlet Size DN80