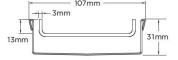

#### SPECIFICATIONS + DIMENSIONS

**Channel Width** 107mm **Channel Depth** 31mm Length(s)

As Required

**Outlet Size** DN40, DN50, DN65, DN80, DN100