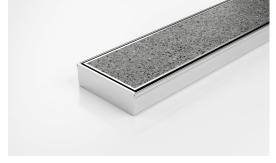

## Tile Insert Drain

The 100Tii30 is a Tile Insert Drain manufactured from 3mm thick 316 marine grade stainless steel.

Suitable for tiles up to 12mm thick.

The maximum length of the tile insert will be 1200mm in one piece, channels longer than 1200mm will have inserts in multiple equal sections

Code 100Tii30MTL

Range 100

Grate Style Ti

Category Made-to-Length

Channel Material Stainless Steel

Steel Grade 316

Grates longer than 1500mm supplied in sections. Tile Inserts longer than 1200mm supplied in sections. Channels over 3000mm supplied in sections with joiner. +/-2mm tolerance on