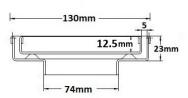

Tile Insert Floor waste measures 130mm x 130mm.

This waste is finished in brass.

It is suitable for tiles up to 12mm thick.

#### **SPECIFICATIONS + DIMENSIONS**

Channel Width130mmChannel Depth23mmLength(s)130mmOutlet SizeDN80