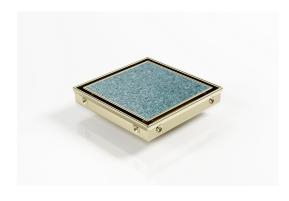

### **Square Floor Waste**

**Square Floor waste with Tile Insert with Brass Finish** 

The SQP100Ti is a premium floor waste drain.

The SQ Range of floor waste units allow the integration of a standard floor waste with Stormtech linear drainage.

Tile Insert Floor waste measures 130mm x 130mm.

This waste is finished in brass.

It is suitable for tiles up to 12mm thick.