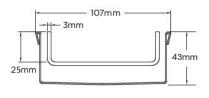

## 100Tii40MTL Tile Insert Drain

All stainless steel drainage unit made to specified length with specified outlet position. The 100Tii40 is a Tile Insert Drain manufactured from 3mm thick 316

Suitable for tiles up to 25mm thick.

marine grade stainless steel.

The maximum length of the tile insert will be 1200mm in one piece, channels longer than 1200mm will have inserts in multiple equal sections

## Code 100Tii40MTL Range 100 Grate Style Ti

Channel Material Stainless Steel Steel Grade 316

Category Made-to-Length

Grates longer than 1500mm supplied in sections. Tile Inserts longer than 1200mm supplied in sections. Channels over 3000mm supplied in sections with joiner. +/-2mm tolerance on dimensions.

#### SPECIFICATIONS + DIMENSIONS

**Channel Width** 106mm **Channel Depth** 42mm As Required Length(s)

**Outlet Size** DN40, DN50, DN65, DN80, DN100