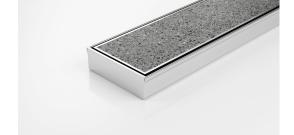

### **Tile Insert Drain**

Full stainless steel Tile Insert drain with centre outlet

The 100TiiCO30 is a fully finished ready to install all stainless steel unit featuring a Tile Insert Frame and drainage channel manufactured from 3mm thick 316 marine grade stainless steel.

Suitable for tiles up to 12mm thick.

Code 100TiiCO30

Range 100

Grate Style Ti

Category Fixed-Length Units

**Channel Material Stainless Steel** 

Steel Grade 316

#### **SPECIFICATIONS + DIMENSIONS**

Channel Width 107mm Channel Depth 31mm

**Length(s)** 900mm 1000mm 1200mm

Outlet Size DN80