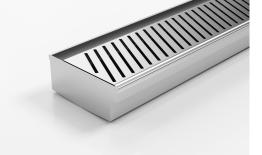

## 100PASTDiBF **Threshold for Bifold Doors**

The 100PASTDiBF is a Threshold Drain for Bi-Fold and Top-Hung doors featuring our 100mm wide Punched Slot grate and custom channel depth.

Allows door tracks to be drained while having internal and external floor surfaces with no step down.

## **SPECIFICATIONS + DIMENSIONS**

**Channel Width Channel Depth** Length(s) **Outlet Size** 

105mm 52mm - Adjustable As Required N/A