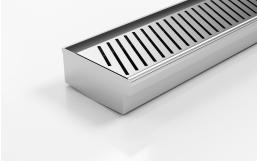

## 100PASTDiBF **Threshold for Bifold Doors**

The 100PASTDiBF is a Threshold Drain for Bi-Fold and Top-Hung doors featuring our 100mm wide Punched Slot grate and custom channel depth.

Allows door tracks to be drained while having internal and external floor surfaces with no step down.

## **SPECIFICATIONS + DIMENSIONS**

**Channel Width Channel Depth** Length(s) **Outlet Size** 

105mm 52mm - Adjustable As Required N/A