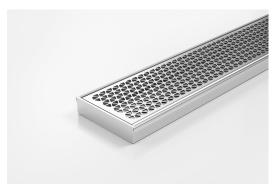

# **Linear Drain**

A world first in architectural linear grates, the partnership with Marc Newson has created a new decorative solution for wet areas, incorporating Newson's signature tessellated hexagonal pattern.

Available Finishes: satin stainless steel.

Code 100MNDi20MTL

Range 100

**Grate Style MND** 

Category Made-to-Length

**Channel Material Stainless Steel** 

Steel Grade 316

Grates longer than 1500mm supplied in sections. Tile Inserts longer than 1200mm supplied in sections. Channels over 3000mm supplied in sections with joiner. +/-2mm tolerance on dimensions.