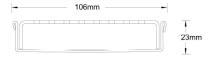

#### **SPECIFICATIONS + DIMENSIONS**

Channel Width 106mm
Channel Depth 23mm
Length(s) As Required

**Outlet Size** DN40, DN50, DN65, DN80, DN100