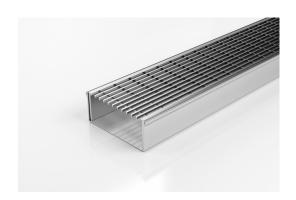

# **Linear Drain**

All stainless steel drainage unit in a stainless steel modular kit.

The 100TRi40 is our standard style grate featuring a 3mm/5mm wire gap. Manufactured from 316 marine grade steel. Also available in 304 grade stainless steel on request. Please note that our TR grates have a non linished finish.