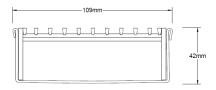

#### SPECIFICATIONS + DIMENSIONS

Channel Width 106mm Channel Depth 42mm

**Length(s)** 1000mm 1500mm 2000mm 2500mm

3000mm 3500mm 4000mm 4500mm

5000mm 5500mm 6000mm

Outlet Size DN40, DN50, DN65, DN80, DN100