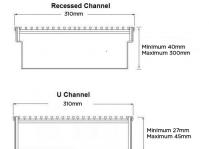

## **Linear Drain**

304 stainless steel 300mm wide grate and custom channel depth.

Recessed channel depth between 40mm-300mm

U-shaped channel depth between 27mm-45mm

Available with a 5mm wire x 5mm gap and 5mm wire x 5mm gap Grate Grip slip resistant dimple finish

#### SPECIFICATIONS + DIMENSIONS

Channel Width 310mm

Channel Depth 40mm - 300mm Length(s) As Required

Outlet Size DN40, DN50, DN65, DN80, DN100