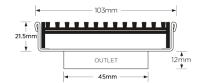

## SQ100ARDN50 Square Floor Waste

Square Floor waste with premium architectural grate

The SQ Range of floor waste units allow the integration of a standard floor waste with Stormtech linear drainage.

Floor waste measures 103mm x 103mm.

Available with 89mm, 76mm or 44mm outlet.

## **SPECIFICATIONS + DIMENSIONS**

| Channel Width |  |
|---------------|--|
| Channel Depth |  |
| Length(s)     |  |
| Outlet Size   |  |

104mm 22mm 103mm DN50