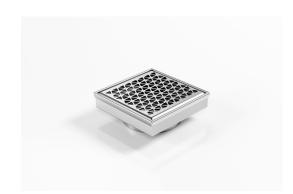

## **Square Floor Waste**

Square Floor waste with Marc Newson design grate

The SQ Range of floor waste units allow the integration of a standard floor waste with Stormtech linear drainage.

Floor waste measures 104mm x 104mm.