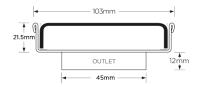

## **Square Floor Waste**

Square Floor waste with a punched angle slot grate

The SQ Range of floor waste units allow the integration of a standard floor waste with Stormtech linear drainage.

Floor waste measures 104mm x 104mm.

Available with 89mm, 76mm or 44mm outlet.

### **SPECIFICATIONS + DIMENSIONS**

 Channel Width
 104mm

 Channel Depth
 22mm

 Length(s)
 104mm

 Outlet Size
 DN50