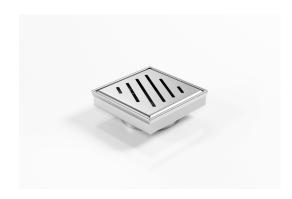

### **Square Floor Waste**

Square Floor waste with a punched angle slot grate

The SQ Range of floor waste units allow the integration of a standard floor waste with Stormtech linear drainage.

Floor waste measures 104mm x 104mm.

Available with 89mm, 76mm or 44mm outlet.