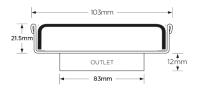

### **SPECIFICATIONS + DIMENSIONS**

Channel Width104mmChannel Depth22mmLength(s)104mmOutlet SizeDN100