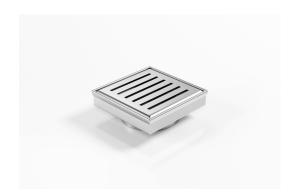

## Square Floor waste with punched Slot grate

The SQ Range of floor waste units allow the integration of a standard floor waste with Stormtech linear drainage.

Floor waste measures 104mm x 104mm.

Available with 89mm, 76mm or 44mm outlet.

#### SPECIFICATIONS + DIMENSIONS

Channel Width104mmChannel Depth22mmLength(s)104mmOutlet SizeDN50