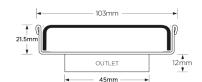

#### SPECIFICATIONS + DIMENSIONS

Channel Width104mmChannel Depth22mmLength(s)104mmOutlet SizeDN50