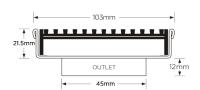

## **Square Floor Waste**

Square Floor waste with standard grate.

The SQ Range of floor waste units allow the integration of a standard floor waste with Stormtech linear drainage.

Floor waste measures 104mm x 104mm.

Please note that our TR grates have a non linished finish.

Available with 89mm, 76mm or 44mm outlet.

Channel Width104mmChannel Depth22mmLength(s)104mmOutlet SizeDN50