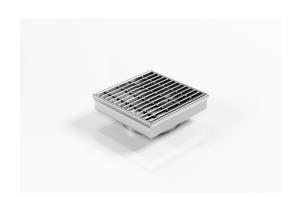

## **Square Floor Waste**

Square Floor waste with standard grate.

The SQ Range of floor waste units allow the integration of a standard floor waste with Stormtech linear drainage.

Floor waste measures 104mm x 104mm.

Please note that our TR grates have a non linished finish.

Available with 89mm, 76mm or 44mm outlet.

Channel Width104mmChannel Depth22mmLength(s)104mmOutlet SizeDN50