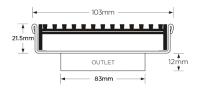

#### SPECIFICATIONS + DIMENSIONS

Channel Width104mmChannel Depth22mmLength(s)104mmOutlet SizeDN100