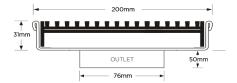

#### SPECIFICATIONS + DIMENSIONS

Channel Width200mmChannel Depth32mmLength(s)200mmOutlet SizeDN80