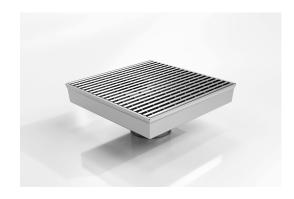

## **Square Floor Waste**

The SQ200CR is a commercial style floor waste drain.

Manufactured from 304 grade stainless steel it features a commercial style grate with a 5mm wire / 5mm gap.

#### SPECIFICATIONS + DIMENSIONS

Channel Width200mmChannel Depth32mmLength(s)200mmOutlet SizeDN80