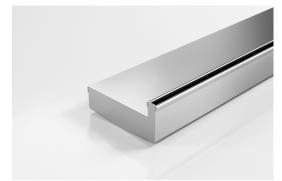

## 130SDi-Single Slot Drain

316SS slot drain with a single slot, per metre.

Please be aware that depending on the installation environment, for a pool installation or close to a surf beach, you may need to have your stainless steel grates electropolished.

Code 130SDi-Single Range Slot Drain Category Custom Made Steel Grade 316

Grates longer than 1500mm supplied in sections. Tile Inserts longer than 1200mm supplied in sections. Channels over 3000mm supplied in sections with joiner. +/-2mm tolerance on dimensions.