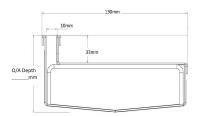

Code 130SDi-Single Range Slot Drain Category Custom Made Steel Grade 316

Grates longer than 1500mm supplied in sections. Tile Inserts longer than 1200mm supplied in sections. Channels over 3000mm supplied in sections with joiner. +/-2mm tolerance on dimensions.