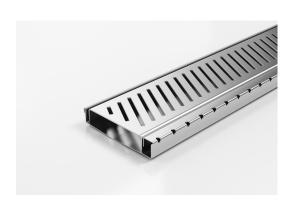

## **Shower Screen Support**

The Shower Screen Support Grate & Channel including 120mm wide PAS grate, with a 16mm screen support bar made from 316 Stainless Steel.

This multi-functional system provides support for both wall-hung shower screen and enclosed shower-screen units.

The dual-sided system drains on both sides of the shower screen and is suitable for use as the sole bathroom drain. Wall-to-wall installation allows simple dual fall across the bathroom for easy tiling. Available in Made-to-length drainage units or is fully customisable in width, length and outlet position.

Made from 316 Stainless Steel, the 120SCS is designed for flexibility, and ease of installation and exceeds all Australian Standards, is WaterMark certified and is exclusive to Stormtech protected by Patent Number: 2021904197.