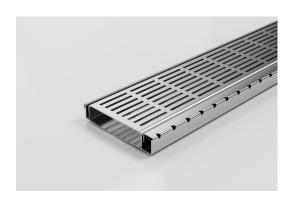

## **Shower Screen Support**

The Shower Screen Support Grate & Channel including 120mm wide PS grate, with a 16mm screen support bar made from 316 Stainless Steel.

This multi-functional system provides support for both wall-hung shower screen and enclosed shower-screen units.

The dual-sided system drains on both sides of the shower screen and is suitable for use as the sole bathroom drain. Wall-to-wall installation allows simple dual fall across the bathroom for easy tiling. Available in Made-to-length drainage units or is fully customisable in width, length and outlet position.

Made from 316 Stainless Steel, the 120SCS is designed for flexibility, and ease of installation and exceeds all Australian Standards, is WaterMark certified and is exclusive to Stormtech protected by Patent Number: 2021904197.