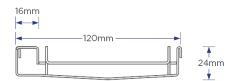

## **SPECIFICATIONS + DIMENSIONS**

**Channel Width Channel Depth** Length(s) **Outlet Size** 

120mm 24mm As Required DN80, DN100