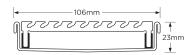

Channel Width 106mm
Channel Depth 23mm
Length(s) As Required

**Outlet Size** DN40, DN50, DN65, DN80, DN100

Code 100AAi20MTL
Range 100
Grate Style AA
Category Made-to-Length
Channel Material Stainless Steel
Steel Grade 316