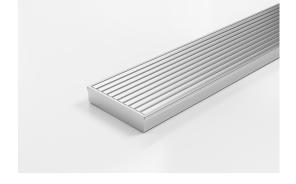

## **Linear Drain**

The 100AAi20MTL features our unique all Aluminium 100mm Wave grate design.

Made in Australia from high grade, locally sourced and anodised Aluminium.

This Made-to-Length linear drainage system features a 316 marine grade Stainless Steel channel with specified outlet position.