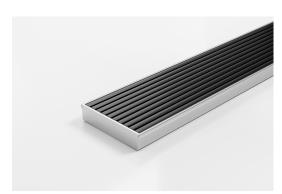

## **Linear Drain**

Made in Australia from high grade, locally sourced and anodised 6000 Series Aluminium.

This Made-to-Length linear drainage system features a 316 marine grade Stainless Steel channel with specified outlet position.

Channel Width 106mm
Channel Depth 23mm
Length(s) As Required

**Outlet Size** DN40, DN50, DN65, DN80, DN100

Electroplate finishes subject to natural variation with time and local environment. Factors such as pools/surf beaches may require electropolishing. Contact us for suitability.