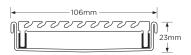

Channel Width 106mm
Channel Depth 23mm
Length(s) As Required

**Outlet Size** DN40, DN50, DN65, DN80, DN100

Electroplate finishes subject to natural variation with time and local environment. Factors such as pools/surf beaches may require electropolishing. Contact us for suitability.