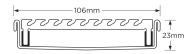

## **SPECIFICATIONS + DIMENSIONS**

**Channel Depth** Length(s) **Outlet Size** 

23mm As Required DN40, DN50, DN65, DN80, DN100

# **Channel Width** 106mm

Code 100AAi20MTL-BG Range 100 Grate Style AA Category Made-to-Length Channel Material Stainless Steel Steel Grade 316

Grates longer than 1500mm supplied in sections. Tile Inserts longer than 1200mm supplied in sections. Channels over 3000mm supplied in sections with joiner. +/-2mm tolerance on dimensions.