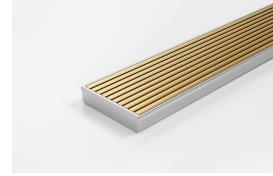

# 100AAi20MTL-BG **Linear Drain**

The 100AAi20MTL-BG features our unique all Aluminium 100mm Wave grate design in a

Made in Australia from high grade, locally sourced and anodised Aluminium.

This Made-to-Length linear drainage system features a 316 marine grade Stainless Steel channel with specified outlet position.

Copyright © Stormtech Pty Ltd. Patent 733361. Drawings not to scale, please use dimensions shown. Downloaded 12/07/2025 (please check for updates)

Visit **stormtech.com.au** for tools + inspiration.

**Brass-Gold finish.** 

# **Channel Width** 106mm

Code 100AAi20MTL-BG Range 100 Grate Style AA Category Made-to-Length Channel Material Stainless Steel Steel Grade 316

Grates longer than 1500mm supplied in sections. Tile Inserts longer than 1200mm supplied in sections. Channels over 3000mm supplied in sections with joiner. +/-2mm tolerance on dimensions.