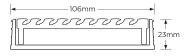

**Channel Width** 106mm **Channel Depth** 23mm

**Length(s)** 900mm 1000mm 1200mm 1500mm

1800mm 2000mm 2200mm 2400mm

2700mm 3000mm

Outlet Size DN40, DN50, DN80, DN100

Code 100AAGBL20
Range 100
Grate Style AA
Category Modular Kits
Channel Material uPVC

Grates longer than 1500mm supplied in sections. Tile Inserts longer than 1200mm supplied in sections. Channels over 3000mm supplied in sections with joiner. +/-2mm tolerance on dimensions.