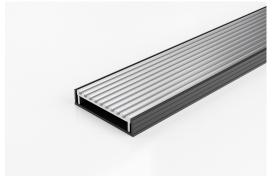

## **Linear Drain**

Made in Australia from high grade, locally sourced and anodised Aluminium.

Modular site finished linear drainage system features all Aluminium Wave grate combined with a uPVC channel.

**Channel Width** 106mm **Channel Depth** 23mm

**Length(s)** 900mm 1000mm 1200mm 1500mm

1800mm 2000mm 2200mm 2400mm

2700mm 3000mm

Outlet Size DN40, DN50, DN80, DN100

Code 100AAGBL20
Range 100
Grate Style AA
Category Modular Kits
Channel Material uPVC