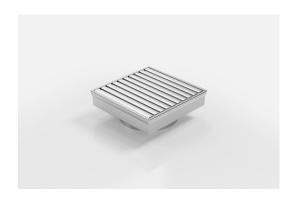

## **Square Floor Waste**

Square Floor waste with the exclusive Aluminium Wave design grate.

The Square Range of floor waste units allow the integration of a standard floor waste with Stormtech linear drainage.

Featuring a 316 marine grade Stainless Steel channel, the Square Range is available with all Stormtech grate designs and finishes.

Available with 89mm, 76mm or 44mm outlet.

Code SQ100AADN50

Range Square

Grate Style AA