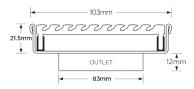

#### **SPECIFICATIONS + DIMENSIONS**

Channel Width104mmChannel Depth22mmLength(s)103mmOutlet SizeDN100