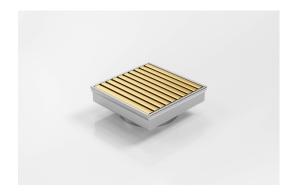

## **Square Floor Waste**

Square Floor waste with the Anodised Aluminium Wave design grate in Brass-Gold finish.

The Square Range of floor waste units allow the integration of a standard floor waste with Stormtech linear drainage.

Featuring a 316 marine grade Stainless Steel channel, the Square Range is available with all Stormtech grate designs and finishes.

Available with 89mm, 76mm or 44mm outlet.

Code SQ100AADN100BG

Range Square

Grate Style AA

**Category** Square Floor Waste

Channel Material Stainless Steel

Steel Grade 316

Grates longer than 1500mm supplied in sections. Tile Inserts longer than 1200mm supplied in sections. Channels over 3000mm supplied in sections with joiner. +/-2mm tolerance on dimensions.