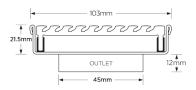

## **SPECIFICATIONS + DIMENSIONS**

Channel Width104mmChannel Depth22mmLength(s)103mmOutlet SizeDN50