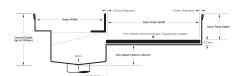

### SPECIFICATIONS + DIMENSIONS

**Channel Width** 110mm Adjustable **Channel Depth** Length(s) As Required **Outlet Size** N/A

Electroplate finishes subject to natural variation with time and local environment. Factors such as pools/surf beaches may require electropolishing. Contact us for suitability.