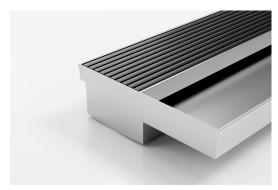

## Threshold with Sill

Suitable for sliding and hinged doors.

A threshold drain for sill usage only featuring a concealed channel section system with an integrated sill suitable for all door track types.

Allows door sills to be drained while having internal and external floor surfaces with no step down.

Code 100AATDiS-Black Range Threshold **Grate Style AA** Category Made-to-Length **Channel Material Stainless Steel** Steel Grade 316

Grates longer than 1500mm supplied in sections. Tile Inserts longer than 1200mm supplied in sections. Channels over 3000mm supplied in sections with joiner. +/-2mm tolerance on dimensions