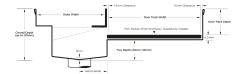

#### SPECIFICATIONS + DIMENSIONS

Channel Width 110mm
Channel Depth Adjustable
Length(s) As Required
Outlet Size N/A