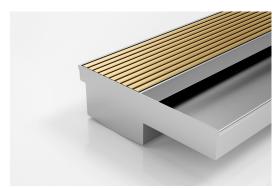

## Threshold with Sill

Suitable for sliding and hinged doors.

A threshold drain for sill usage only featuring a concealed channel section system with an integrated sill suitable for all door track types.

Allows door sills to be drained while having internal and external floor surfaces with no step down.