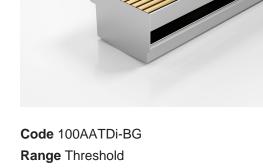

## 100AATDi-BG **Threshold with Sub-Sill**

The 100AATDi-BG is a Threshold Drain for door track with sub sill tray featuring our 100mm wide Anodised Aluminium Wave grate in Brass-Gold finish.

For sliding and Hinged doors.

Featuring a linear stainless steel grate with concealed channel section connecting sill and sub-sill for door tracks and thresholds.

Allows door sills to be drained while having internal and external floor surfaces with no step down.