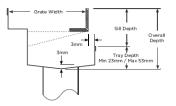

## **SPECIFICATIONS + DIMENSIONS**

**Channel Width Channel Depth** Length(s) **Outlet Size** 

110mm Adjustable As Required N/A