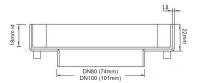

#### SPECIFICATIONS + DIMENSIONS

Channel Width 130mm
Channel Depth 22mm
Length(s) 130mm
Outlet Size DN80