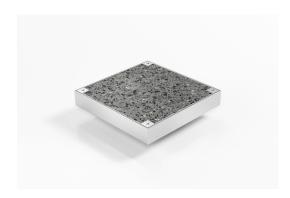

# SQ100TiCL20DN80 Clean Out

### **Square Floor Waste**

- Clean Out inspection points are the ideal solution where access to the drainage line is required
- The clear-out inspection point can be infilled with a solid tile giving an extra special effect.
- Manufactured in grade 316 stainless steel with a satin finish.
- Suitable for tiles up to 17mm thick.
- 4 screws to secure the tile insert to the channel with a square rubber pad added between the insert and the channel