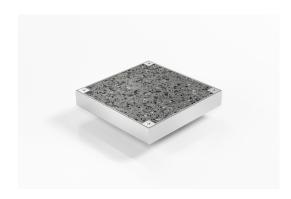

# SQ100TiCL20DN100 Clean Out

### **Square Floor Waste**

- Clean Out inspection points are the ideal solution where access to the drainage line is required
- The clear-out inspection point can be infilled with a solid tile giving an extra special effect.
- Manufactured in grade 316 stainless steel with a satin finish.
- Suitable for tiles up to 17mm thick.
- 4 screws to secure the tile insert to the channel with a square rubber pad added between the insert and the channel

#### SPECIFICATIONS + DIMENSIONS

Channel Width 130mm
Channel Depth 22mm
Length(s) 130mm
Outlet Size DN100