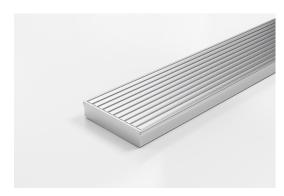

## 100AAi-MTS

Code 100AAi-MTS Range Custom Fabrication Grate Style AA Category Custom Made Channel Material Stainless Steel

Grates longer than 1500mm supplied in sections. Tile Inserts longer than 1200mm supplied in sections. Channels over 3000mm supplied in sections with joiner. +/-2mm tolerance on dimensions.

Custom Grate Available in Anodised Aluminium Width 100mm.

Depth from 32mm - 100mm

For site specific needs or unusual situations, choose from our Custom Fabrication range.

Stormtech can customise any drainage requirements to achieve maximum efficiency