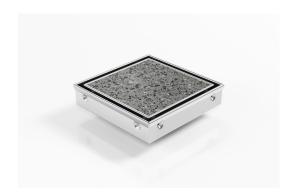

# **Square Floor Waste**

The SQP100Ti is a premium floor waste drain.

The SQ Range of floor waste units allow the integration of a standard floor waste with Stormtech linear drainage.

Tile Insert Floor waste measures 130mm x 130mm.

It is suitable for tiles / stone up to 20mm thick.

Code SQP100Ti33DN80

Range Square Grate Style Ti

**Category** Square Floor Waste

Channel Material Stainless Steel

Steel Grade 316

Grates longer than 1500mm supplied in sections. Tile Inserts longer than 1200mm supplied in sections. Channels over 3000mm supplied in sections with joiner. +/-2mm tolerance on dimensions.

#### **SPECIFICATIONS + DIMENSIONS**

Channel Width 130mm - 130mm

Channel Depth33mmLength(s)130mmOutlet SizeDN80