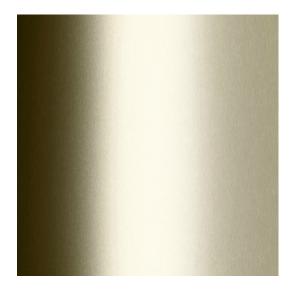

PVD (Physical Vapour Deposition) of SQ square drain in BRASS colour.

## STORMTECH COLOUR FINISHES

Electroplate finishes subject to natural variation with time and local environment. Factors such as pools/surf beaches may require electropolishing. Contact us for suitability.