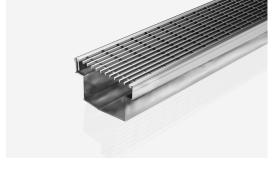

# **Linear Drain**

Manufactured from sustainably sourced 316 marine grade stainless steel for durability, hygiene and luxurious visual appeal. This drainage is made to specified length with specified outlet position, featuring Stormtech's standard wedgewire grate (3mm wire/5mm gap).