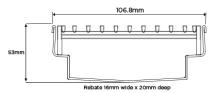

## SPECIFICATIONS + DIMENSIONS

Channel Width
Channel Depth
Length(s)

107mm
53mm
As Required

Outlet Size DN40, DN50, DN65, DN80

Code 100TRi50MTL

Range 100

Grate Style TR

Category Made-to-Length

Channel Material Stainless Steel

Steel Grade 316

Grates longer than 1500mm supplied in sections. Tile Inserts longer than 1200mm supplied in sections. Channels over 3000mm supplied in sections with joiner. +/-2mm tolerance on dimensions.