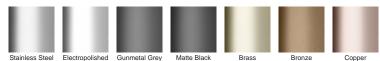

### STORMTECH COLOUR FINISHES

Electroplate finishes subject to natural variation with time and local environment. Factors such as pools/surf beaches may require electropolishing. Contact us for suitability.

Kits longer than 3000mm are available on request.

Please be aware that depending on the installation environment, for a pool installation or close to a surf beach, you may need to have your stainless steel grates electropolished.