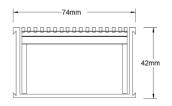

### **SPECIFICATIONS + DIMENSIONS**

| Channel Width | 74mm                        |
|---------------|-----------------------------|
| Channel Depth | 42mm                        |
| Length(s)     | 900mm 1000mm 1200mm 1500mm  |
|               | 1800mm 1900mm 2000mm 2100mm |
|               | 2200mm 2400mm 2500mm 2700mm |
|               | 3000mm                      |
| Outlet Size   | DN40, DN50                  |