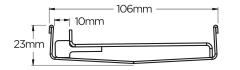

## **SPECIFICATIONS + DIMENSIONS**

Channel Width Channel Depth Length(s) Outlet Size 106mm 23mm As Required DN80, DN100