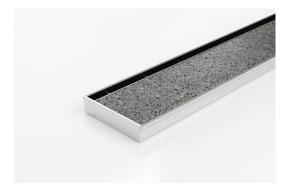

## 100TiXi20MTL Tile Insert Drain

Tile Insert Single Slot / 1.5mm thick.

\*this product can only be used with the slot installed up against a wall.