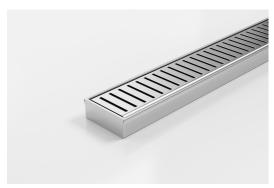

# **Linear Drain**

The 65PPS25 is a Punched Perpendicular Slot grate design.

Manufactured from 316 marine grade the 65PPS25 is 65mm wide and 25mm deep.

Refer to AS3500 for outlet pipe sizes specific to your installation.

Code 65PPSi25MTL

Range 65

**Grate Style PPS** 

Category Made-to-Length

Channel Material Stainless Steel

Steel Grade 316

Grates longer than 1500mm supplied in sections. Tile Inserts longer than 1200mm supplied in sections. Channels over 3000mm supplied in sections with joiner. +/-2mm tolerance on dimensions.

#### **SPECIFICATIONS + DIMENSIONS**

Channel Width 72mm
Channel Depth 27mm
Length(s) As Required
Outlet Size DN40, DN50, DN65