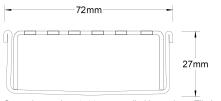

#### **SPECIFICATIONS + DIMENSIONS**

Channel Width 72mm
Channel Depth 27mm
Length(s) As Required
Outlet Size DN40, DN50, DN65