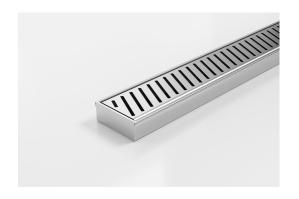

# **Linear Drain**

All stainless steel drainage unit made to specified length with specified outlet position. New Punched Angle Slot Grate

The 65PAS25 is a Punched Perpendicular Slot grate design.

Manufactured from 316 marine grade the 65PAS25 is 65mm wide and 25mm deep.