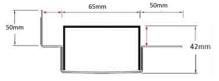

#### **SPECIFICATIONS + DIMENSIONS**

Channel Width 65mm
Channel Depth 42mm
Length(s) As Required
Outlet Size DN40, DN50, DN65