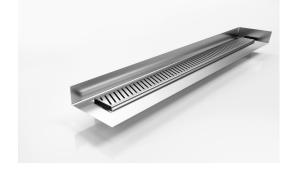

## **Linear Drain with Tile Flange**

Our punched angle slot grate design featuring a custom channel with tile flange.

The F Series features a custom made flange for floor and walls combined with a choice of grate or tile insert from Stormtech's superb designer range.

Stormtech's range of architectural grates and drains with tile flanges are designed to solve the complexities of today's building requirements

Custom made to suit your range requirements; including custom built flange ledge to suit your tile depth, outlet size and channel position.